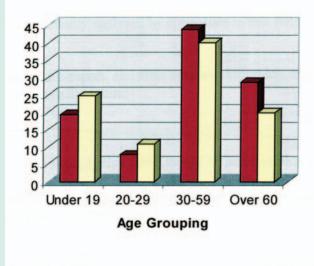

## AGE OF RESPONDENTS

The responses show that the Parish has a generally older population. The most significant variation from the national figures is in the age group 20-29 with 6.6% compared to a national average of 12.6%

## AGE BY SURVEY / ENGLAND & WALES

Survey Response
England & Wales